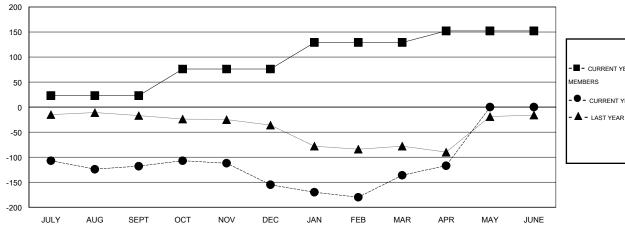

## GOALS AND ACTUAL MEMBERS CUMULATIVE

| - ■ - CURRENT YEAR GOALS FOR NEW MEMBERS |
|------------------------------------------|
| - ● - CURRENT YEAR ACTUAL MEMBERS        |
| - ▲ - LAST YEAR ACTUAL MEMBERS           |
|                                          |
|                                          |